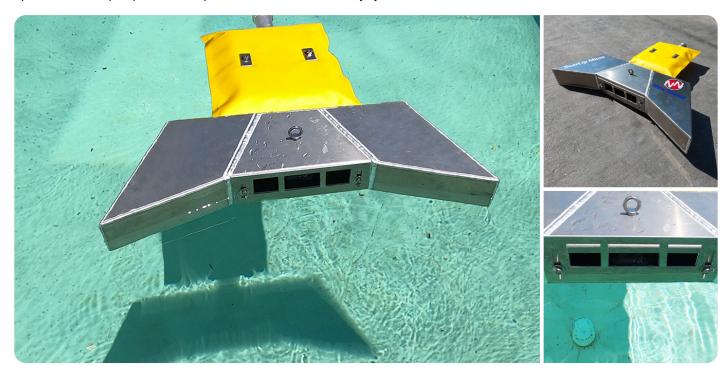

The ScorLip Micro Weir Oil Skimmer is a compact and extremely portable skimmer that utilizes a weir lip which conforms to the waterline using a wave-following design, allowing oil recovery off the top layer of the polluted water. The weir recovers light to medium viscosity oils. A shallow draft and small in dimensions design allows the skimmer to operate in very shallow and operationally difficult areas. The system is designed for protected inland and nearshore operations. The weir head can be operated independently in recovery operations with a pump or it can be paired with a vacuum recovery system.

## **TECHNICAL DATA**

The skimmer is commonly paired with an independent, remote positive displacement or lobe pump or vacuum by a transfer hose with a quickly and easily secured Camlock connection. Designed for rapid deployment, allows intuitive control. The system is built with highly durable materials resistant to oil, dispersants and seawater allowing easy cleaning while minimizing maintenance thus extending the skimmer's lifespan. The skimmer is equipped with Polymer-coated foam filled floaters for optimal balance and floatation.

## **KEY FEATURES:**

- · Lightweight and compact in size
- · Intended for recovery of light oil from shallow waters
- Manufactured of aluminium, the skimmer uses a weir intake that conforms to light wave movement
- Can be paired with an independent, remote, low capacity, positive displacement pump